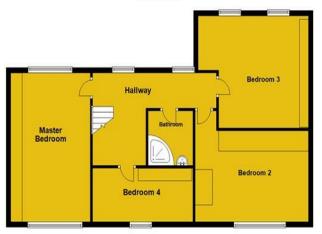

The property boasts beautiful contemporary design throughout and has been well maintained by the current owners over the years to a high standard. Upon entering the property via the porch you have stairs to the first floor. The living room is to the right, with window to the front of the property and boasting a Stovax multi fuel fire which sits on a black granite inset hearth. The dining area has surround windows overlooking the rear garden and Velux windows with downlighting. Moving back into the hallway there is a downstairs bathroom comprising of white suite, partial grey tiling to walls and shower over bath. The well equipped kitchen has a wide range of neutral coloured high gloss wall and floor cabinets, white work surfaces, double oven, gas hob, extractor fan and integrated dishwasher. There is also a multi functioning utility area again with cabinets, work surface and laundry facilities and door to access the side of the property. This home also has an additional family room overlooking the rear garden with modern fire and surround, perfect for family living. To the first floor there are four double bedrooms, all with built in wardrobes. Also there is a family shower room with toilet and hand basin. Externally to the front there is patterned concrete providing off street parking and to the rear, a patio area and an area lawned with artificial grass. This property requires an internal inspection to truly appreciate the accommodation being offered.

To secure a viewing please contact Moving Homes on 0191-2964600 or visit our website movinghomesuk.com

**Ground Floor** 

First Floor

Tel: 0191 2964600 E: info@movinghomesuk.com www.movinghomesuk.com 2A Hawkeys Lane North Shields Tyne & Wear NE29 0JF