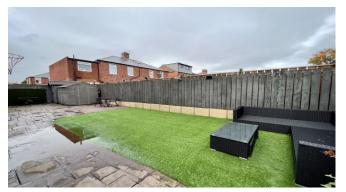

The property boasts beautiful contemporary design throughout and has been well maintained by the current owners over the years to a high standard. Upon entering the property via the porch you have stairs to the first floor. The living room is to the right, with window to the front of the property and boasting a Stovax multi fuel fire which sits on a black granite inset hearth. The dining area has surround windows overlooking the rear garden and Velux windows with downlighting. Moving back into the hallway there is a downstairs bathroom comprising of white suite, partial grey tiling to walls and shower over bath. The well equipped kitchen has a wide range of neutral coloured high gloss wall and floor cabinets, white work surfaces, double oven, gas hob, extractor fan and integrated dishwasher. There is also a multi functioning utility area again with cabinets, work surface and laundry facilities and door to access the side of the property. This home also has an additional family room overlooking the rear garden with modern fire and surround, perfect for family living. To the first floor there are four double bedrooms, all with built in wardrobes. Also there is a family shower room with toilet and hand basin. Externally to the front there is patterned concrete providing off street parking and to the rear, a patio area and an area lawned with artificial grass. This property requires an internal inspection to truly appreciate the accommodation being offered.