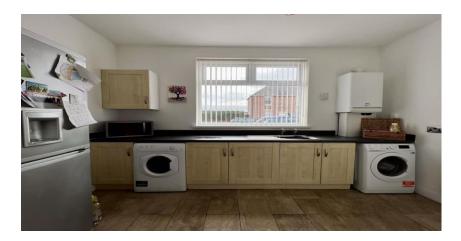

The property boasts beautiful contemporary design throughout and has been well maintained by the current owners over the years to a high standard. Upon entering the property via the porch you have stairs to the first floor. The living room is to the right, with window to the front of the property and boasting a Stovax multi fuel fire which sits on a black granite inset hearth. The dining area has surround windows overlooking the rear garden and Velux windows with downlighting. Moving back into the hallway there is a downstairs bathroom comprising of white suite, partial grey tiling to walls and shower over bath. The well equipped kitchen has a wide range of neutral coloured high gloss wall and floor cabinets, white work surfaces, double oven, gas hob, extractor fan and integrated dishwasher. There is also a multi functioning utility area again with cabinets, work surface and laundry facilities and door to access the side of the property. This home also has an additional family room overlooking the rear garden with modern fire and surround, perfect for family living. To the first floor there are four double bedrooms, all with built in wardrobes. Also there is a family shower room with toilet and hand basin. Externally to the front there is patterned concrete providing off street parking and to the rear, a patio area and an area lawned with artificial grass. This property requires an internal inspection to truly appreciate the accommodation being offered.