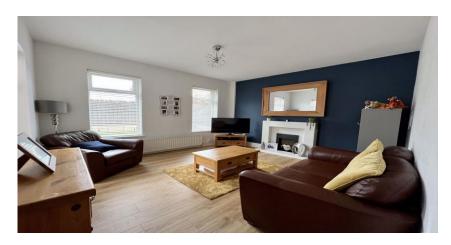

The property boasts beautiful contemporary design throughout and has been well maintained by the current owners over the years to a high standard. Upon entering the property via the porch you have stairs to the first floor. The living room is to the right, with window to the front of the property and boasting a Stovax multi fuel fire which sits on a black granite inset hearth. The dining area has surround windows overlooking the rear garden and Velux windows with downlighting. Moving back into the hallway there is a downstairs bathroom comprising of white suite, partial grey tiling to walls and shower over bath. The well equipped kitchen has a wide range of neutral coloured high gloss wall and floor cabinets, white work surfaces, double oven, gas hob, extractor fan and integrated dishwasher. There is also a multi functioning utility area again with cabinets, work surface and laundry facilities and door to access the side of the property. This home also has an additional family room overlooking the rear garden with modern fire and surround, perfect for family living. To the first floor there are four double bedrooms, all with built in wardrobes. Also there is a family shower room with toilet and hand basin. Externally to the front there is patterned concrete providing off street parking and to the rear, a patio area and an area lawned with artificial grass. This property requires an internal inspection to truly appreciate the accommodation being offered.