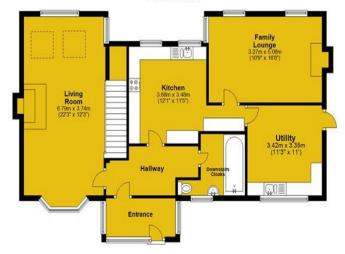

The property boasts beautiful contemporary design throughout and has been well maintained by the current owners over the years to a high standard. Upon entering the property via the porch you have stairs to the first floor. The living room is to the right, with window to the front of the property and boasting a Stovax multi fuel fire which sits on a black granite inset hearth. The dining area has surround windows overlooking the rear garden and Velux windows with downlighting. Moving back into the hallway there is a downstairs bathroom comprising of white suite, partial grey tiling to walls and shower over bath. The well equipped kitchen has a wide range of neutral coloured high gloss wall and floor cabinets, white work surfaces, double oven, gas hob, extractor fan and integrated dishwasher. There is also a multi functioning utility area again with cabinets, work surface and laundry facilities and door to access the side of the property. This home also has an additional family room overlooking the rear garden with modern fire and surround, perfect for family living. To the first floor there are four double bedrooms, all with built in wardrobes. Also there is a family shower room with toilet and hand basin. Externally to the front there is patterned concrete providing off street parking and to the rear, a patio area and an area lawned with artificial grass. This property requires an internal inspection to truly appreciate the accommodation being offered.

To secure a viewing please contact Moving Homes on 0191-2964600 or visit our website movinghomesuk.com

**Ground Floor** 

First Floor

Tel: 0191 2964600 E: info@movinghomesuk.com www.movinghomesuk.com 2A Hawkeys Lane North Shields Tyne & Wear NE29 0JF