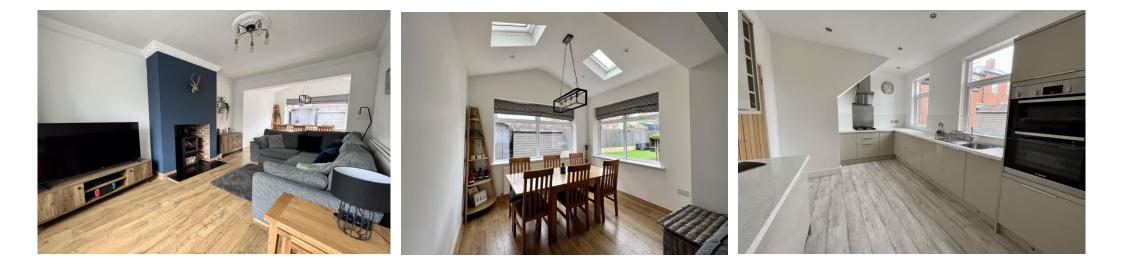

The property boasts beautiful contemporary design throughout and has been well maintained by the current owners over the years to a high standard. Upon entering the property via the porch you have stairs to the first floor. The living room is to the right, with window to the front of the property and boasting a Stovax multi fuel fire which sits on a black granite inset hearth. The dining area has surround windows overlooking the rear garden and Velux windows with downlighting. Moving back into the hallway there is a downstairs bathroom comprising of white suite, partial grey tiling to walls and shower over bath. The well equipped kitchen has a wide range of neutral coloured high gloss wall and floor cabinets, white work surfaces, double oven, gas hob, extractor fan and integrated dishwasher. There is also a multi functioning utility area again with cabinets, work surface and laundry facilities and door to access the side of the property. This home also has an additional family room overlooking the rear garden with modern fire and surround, perfect for family living. To the first floor there are four double bedrooms, all with built in wardrobes. Also there is a family shower room with toilet and hand basin. Externally to the front there is patterned concrete providing off street parking and to the rear, a patio area and an area lawned with artificial grass. This property requires an internal inspection to truly appreciate the accommodation being offered.