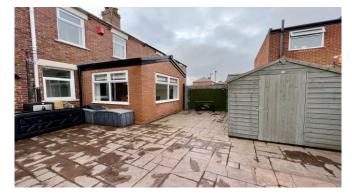

The property boasts beautiful contemporary design throughout and has been well maintained by the current owners over the years to a high standard. Upon entering the property via the porch you have stairs to the first floor. The living room is to the right, with window to the front of the property and boasting a Stovax multi fuel fire which sits on a black granite inset hearth. The dining area has surround windows overlooking the rear garden and Velux windows with downlighting. Moving back into the hallway there is a downstairs bathroom comprising of white suite, partial grey tiling to walls and shower over bath. The well equipped kitchen has a wide range of neutral coloured high gloss wall and floor cabinets, white work surfaces, double oven, gas hob, extractor fan and integrated dishwasher. There is also a multi functioning utility area again with cabinets, work surface and laundry facilities and door to access the side of the property. This home also has an additional family room overlooking the rear garden with modern fire and surround, perfect for family living. To the first floor there are four double bedrooms, all with built in wardrobes. Also there is a family shower room with toilet and hand basin. Externally to the front there is patterned concrete providing off street parking and to the rear, a patio area and an area lawned with artificial grass. This property requires an internal inspection to truly appreciate the accommodation being offered.