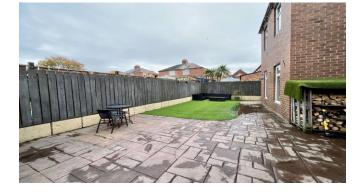

The property boasts beautiful contemporary design throughout and has been well maintained by the current owners over the years to a high standard. Upon entering the property via the porch you have stairs to the first floor. The living room is to the right, with window to the front of the property and boasting a Stovax multi fuel fire which sits on a black granite inset hearth. The dining area has surround windows overlooking the rear garden and Velux windows with downlighting. Moving back into the hallway there is a downstairs bathroom comprising of white suite, partial grey tiling to walls and shower over bath. The well equipped kitchen has a wide range of neutral coloured high gloss wall and floor cabinets, white work surfaces, double oven, gas hob, extractor fan and integrated dishwasher. There is also a multi functioning utility area again with cabinets, work surface and laundry facilities and door to access the side of the property. This home also has an additional family room overlooking the rear garden with modern fire and surround, perfect for family living. To the first floor there are four double bedrooms, all with built in wardrobes. Also there is a family shower room with toilet and hand basin. Externally to the front there is patterned concrete providing off street parking and to the rear, a patio area and an area lawned with artificial grass. This property requires an internal inspection to truly appreciate the accommodation being offered.